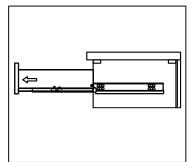

# **DRAWER REMOVAL**

## **REMOVAL**

- 1. Pull tabs toward center
- 2. Lift and pull drawer out

# **RE-INSTALL**

- 1. Align drawer hole with slider stud
- 2. Push tabs back in to secure