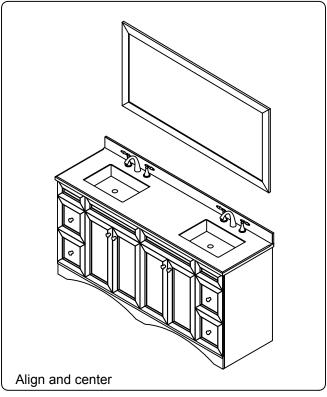

**INSTALLATION INSTRUCTIONS**

www.avant-styles.com

**SKU:** ED-25072

REV3.19.18

# **REQUIRED TOOLS**







# **DRAWER REMOVAL**







## **REMOVAL**

- 1. Pull tabs toward center
- 2. Lift and pull drawer out

# **RE-INSTALL**

- 1. Align drawer hole with slider stud
- 2. Push tabs back in to secure

## **DOOR ADJUSTMENT**



Adjusts the door vertically



Adjusts the door horizontally



Adjusts the door forward and backwards



### **INSTALLATION INSTRUCTIONS**

www.avant-styles.com

**SKU:** ED-25072

REV3.19.18

#### **Mirror Installation**







#### **Basin Installation**



Apply sealant around the top edge of the sink rim. Flip top over and align basin to cutout. Screw in threaded bolts to each block. Secure plates with washer then wing nuts.

### **Top Installation**