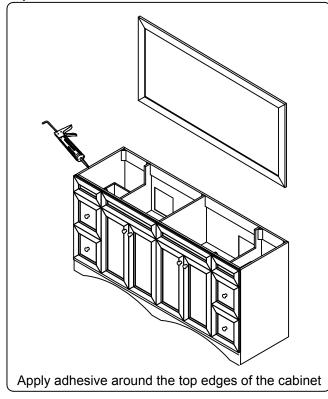

### **INSTALLATION INSTRUCTIONS**

www.avant-styles.com

**SKU:** ED-25072

REV3.19.18

# **REQUIRED TOOLS**







# **DRAWER REMOVAL**







## **REMOVAL**

- 1. Pull tabs toward center
- 2. Lift and pull drawer out

# **RE-INSTALL**

- 1. Align drawer hole with slider stud
- 2. Push tabs back in to secure

## **DOOR ADJUSTMENT**



Adjusts the door vertically



Adjusts the door horizontally



Adjusts the door forward and backwards



### **INSTALLATION INSTRUCTIONS**

www.avant-styles.com

**SKU:** ED-25072

REV3.19.18

#### **Mirror Installation**







#### **Basin Installation**



Apply sealant around the top edge of the sink rim. Flip top over and align basin to cutout. Screw in threaded bolts to each block. Secure plates with washer then wing nuts.

### **Top Installation**