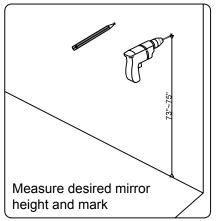

dealer immediately.

Protect all surfaces from sharp objects, high heat sources, direct prolonged sunlight and chemical hazards.

Professional installation is recommended.



# **PARTS LIST** (may differ depending on purchase)











### **INSTALLATION INSTRUCTIONS**

www.avant-styles.com

**SKU:** ED-25072

REV3.19.18

# **REQUIRED TOOLS**







# **DRAWER REMOVAL**







## **REMOVAL**

- 1. Pull tabs toward center
- 2. Lift and pull drawer out

# **RE-INSTALL**

- 1. Align drawer hole with slider stud
- 2. Push tabs back in to secure

## **DOOR ADJUSTMENT**



Adjusts the door vertically



Adjusts the door horizontally



Adjusts the door forward and backwards



### **INSTALLATION INSTRUCTIONS**

www.avant-styles.com

**SKU:** ED-25072

REV3.19.18

#### **Mirror Installation**







#### **Basin Installation**



Apply sealant around the top edge of the sink rim. Flip top over and align basin to cutout. Screw in threaded bolts to each block. Secure plates with washer then wing nuts.

### **Top Installation**