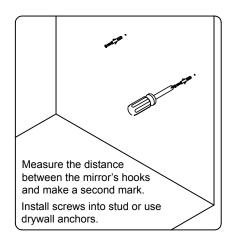

aler immediately.

Protect all surfaces from sharp objects, high heat sources, direct prolonged sunlight and chemical hazards.

Professional installation is recommended.



# **PARTS LIST** (may differ depending on purchase)











### **INSTALLATION INSTRUCTIONS**

www.avant-styles.com

**SKU:** ED-25072

REV3.19.18

# **REQUIRED TOOLS**







# **DRAWER REMOVAL**







## **REMOVAL**

- 1. Pull tabs toward center
- 2. Lift and pull drawer out

# **RE-INSTALL**

- 1. Align drawer hole with slider stud
- 2. Push tabs back in to secure

## **DOOR ADJUSTMENT**



Adjusts the door vertically



Adjusts the door horizontally



Adjusts the door forward and backwards



### **INSTALLATION INSTRUCTIONS**

www.avant-styles.com

**SKU:** ED-25072

REV3.19.18

#### **Mirror Installation**







#### **Basin Installation**



Apply sealant around the top edge of the sink rim. Flip top over and align basin to cutout. Screw in threaded bolts to each block. Secure plates with washer then wing nuts.

### **Top Installation**