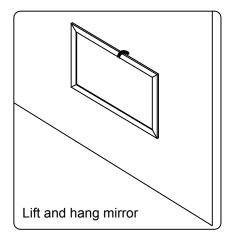

er immediately.

Protect all surfaces from sharp objects, high heat sources, direct prolonged sunlight and chemical hazards.

Professional installation is recommended.



# **PARTS LIST** (may differ depending on purchase)











### **INSTALLATION INSTRUCTIONS**

www.avant-styles.com

**SKU:** ED-25072

REV3.19.18

# **REQUIRED TOOLS**







# **DRAWER REMOVAL**







## **REMOVAL**

- 1. Pull tabs toward center
- 2. Lift and pull drawer out

# **RE-INSTALL**

- 1. Align drawer hole with slider stud
- 2. Push tabs back in to secure

## **DOOR ADJUSTMENT**



Adjusts the door vertically



Adjusts the door horizontally



Adjusts the door forward and backwards



### **INSTALLATION INSTRUCTIONS**

www.avant-styles.com

**SKU:** ED-25072

REV3.19.18

#### **Mirror Installation**







#### **Basin Installation**



Apply sealant around the top edge of the sink rim. Flip top over and align basin to cutout. Screw in threaded bolts to each block. Secure plates with washer then wing nuts.

### **Top Installation**