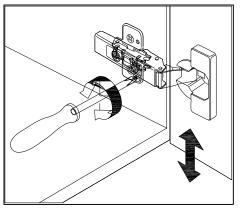

## **DOOR ADJUSTMENT**

Adjusts the door vertically

Adjusts the door horizontally

Adjusts the door forward and backwards