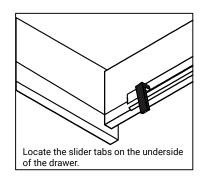

## **REMOVAL**

- 1. Pull tabs toward center
- 2. Lift and pull drawer out

# **RE-INSTALL**

- 1. Align drawer hole with slider stud
- 2. Push tabs back in to secure