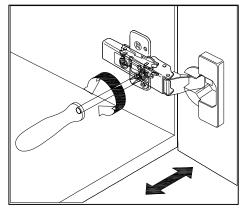

## **DOOR ADJUSTMENT**

Adjusts the door vertically

Adjusts the door horizontally

Adjusts the door forward and backwards