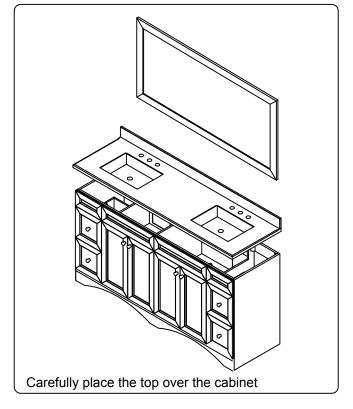

## **INSTALLATION INSTRUCTIONS**

www.avant-styles.com

**SKU:** ED-25072

REV3.19.18

# **REQUIRED TOOLS**







# **DRAWER REMOVAL**







## **REMOVAL**

- 1. Pull tabs toward center
- 2. Lift and pull drawer out

# **RE-INSTALL**

- 1. Align drawer hole with slider stud
- 2. Push tabs back in to secure

## **DOOR ADJUSTMENT**



Adjusts the door vertically



Adjusts the door horizontally



Adjusts the door forward and backwards



### **INSTALLATION INSTRUCTIONS**

www.avant-styles.com

**SKU:** ED-25072

REV3.19.18

#### **Mirror Installation**







#### **Basin Installation**



Apply sealant around the top edge of the sink rim. Flip top over and align basin to cutout. Screw in threaded bolts to each block. Secure plates with washer then wing nuts.

### **Top Installation**