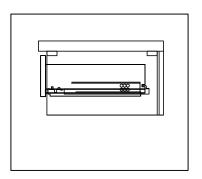

# **DRAWER REMOVAL**

## **REMOVAL**

- 1. Pull tabs toward center
- 2. Lift and pull drawer out

# **RE-INSTALL**

- 1. Align drawer hole with slider stud
- 2. Push tabs back in to secure